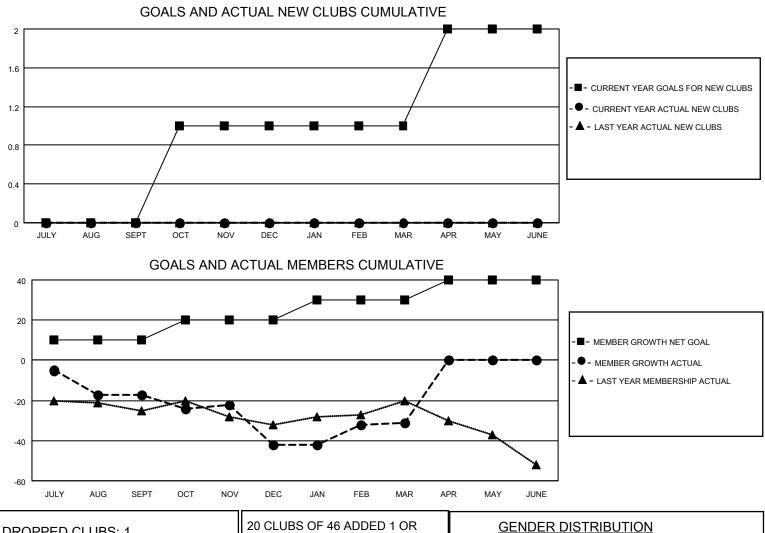

## LOCATION MISSISSIPPI

District 30 M

Results as of: 3/31/2023

| Clubs                 |               |           |               | Members               |                        |                         |                                                    |
|-----------------------|---------------|-----------|---------------|-----------------------|------------------------|-------------------------|----------------------------------------------------|
| RESULTS FOR 2022-2023 |               |           |               | RESULTS FOR 2022-2023 |                        |                         |                                                    |
| QUARTER               | NEW CLUB GOAL | NEW CLUBS | DROPPED CLUBS | QUARTER               | BER GROWTH NET<br>GOAL | MEMBER GROWTH<br>ACTUAL | DROPPED<br>MEMBERS ACTUAL<br>(including transfers) |
| JULY/AUG/SEPT         | 0             | 0         | 0             | JULY/AUG/SEPT         | 10                     | 10                      | 26                                                 |
| OCT/NOV/DEC           | 1             | 0         | 1             | OCT/NOV/DEC           | 10                     | 14                      | 38                                                 |
| JAN/FEB/MAR           | 0             | 0         | 0             | JAN/FEB/MAR           | 10                     | 25                      | 13                                                 |
| APR/MAY/JUNE          | 1             | 0         | 0             | APR/MAY/JUNE          | 10                     | 0                       | 0                                                  |

| DROPPED CLUBS: 1 |    | 20 CLUBS OF 46 ADDED 1 OR<br>MORE NEW MEMBERS | GENDER DISTRIBUTION                |              |
|------------------|----|-----------------------------------------------|------------------------------------|--------------|
|                  |    |                                               | MALE                               | 580 (71.52%) |
|                  |    |                                               | FEMALE                             | 231 (28.48%) |
| DROPPED MEMBERS  |    |                                               | NON BINARY                         | 0 (0.00%)    |
|                  | 7  |                                               | PREFER NOT TO ANSWER               | 0 (0.00%)    |
| DECEASED         | 1  |                                               |                                    |              |
| CLUB CANCELLED   | 15 | CLICK HERE FOR CUMULATIVE                     | TOTAL FAMILY UNIT MEMBERS          | 3 122        |
| OTHER            | 55 | MEMBERSHIP DATA                               |                                    |              |
| TOTAL            | 77 |                                               | FAMILY MEMBERS PAYING HALF DUES 62 |              |
|                  |    |                                               |                                    |              |